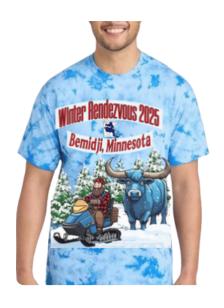

## \$25 T-shirt

Ice blue tie-dye sizes Small-4XL

Chest in inches: S 35-37, M 38-40, L 41-43,

XL 43-46, 2XL 47-49, 3XL 50-53, 4XL 54-57