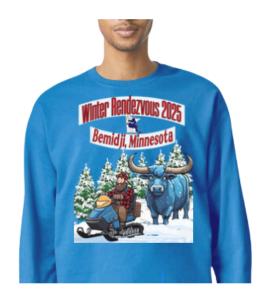

## \$25 T-shirt

Ice blue tie-dye sizes Small-4XL

Chest in inches: S 35-37, M 38-40, L 41-43,

XL 43-46, 2XL 47-49, 3XL 50-53, 4XL 54-57



## \$30 Crew neck

Royal blue sizes XS-5XL



## \$25 Long sleeve T

Royal Blue sizes Small-3XL

Chest in inches: S-36, M-40, L-44, XL-48, 2XL-52,

3XL-56



## \$35 Hoodie

Royal blue sizes Small-5XL

Chest measures in inches: XS-38, S-40, M-44, L-48, 1X-52, 2X-56, 3X-60, 4X-64 & 5X-68

Please contact JoElle Boucher with your order by October 11th if you would like to receive your shirt(s) at the Fall meeting. They'd make great Christmas gifts! Final date to order is January 20th.

joelleb21@yahoo.com or call/text 218-280-3277