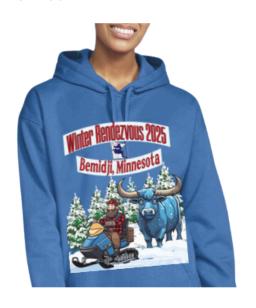

## \$35 Hoodie

Royal blue sizes Small-5XL

Chest measures in inches: XS-38, S-40, M-44, L-48, 1X-52, 2X-56, 3X-60, 4X-64 & 5X-68

Please contact JoElle Boucher with your order by October 11th if you would like to receive your shirt(s) at the Fall meeting. They'd make great Christmas gifts! Final date to order is January 20th.